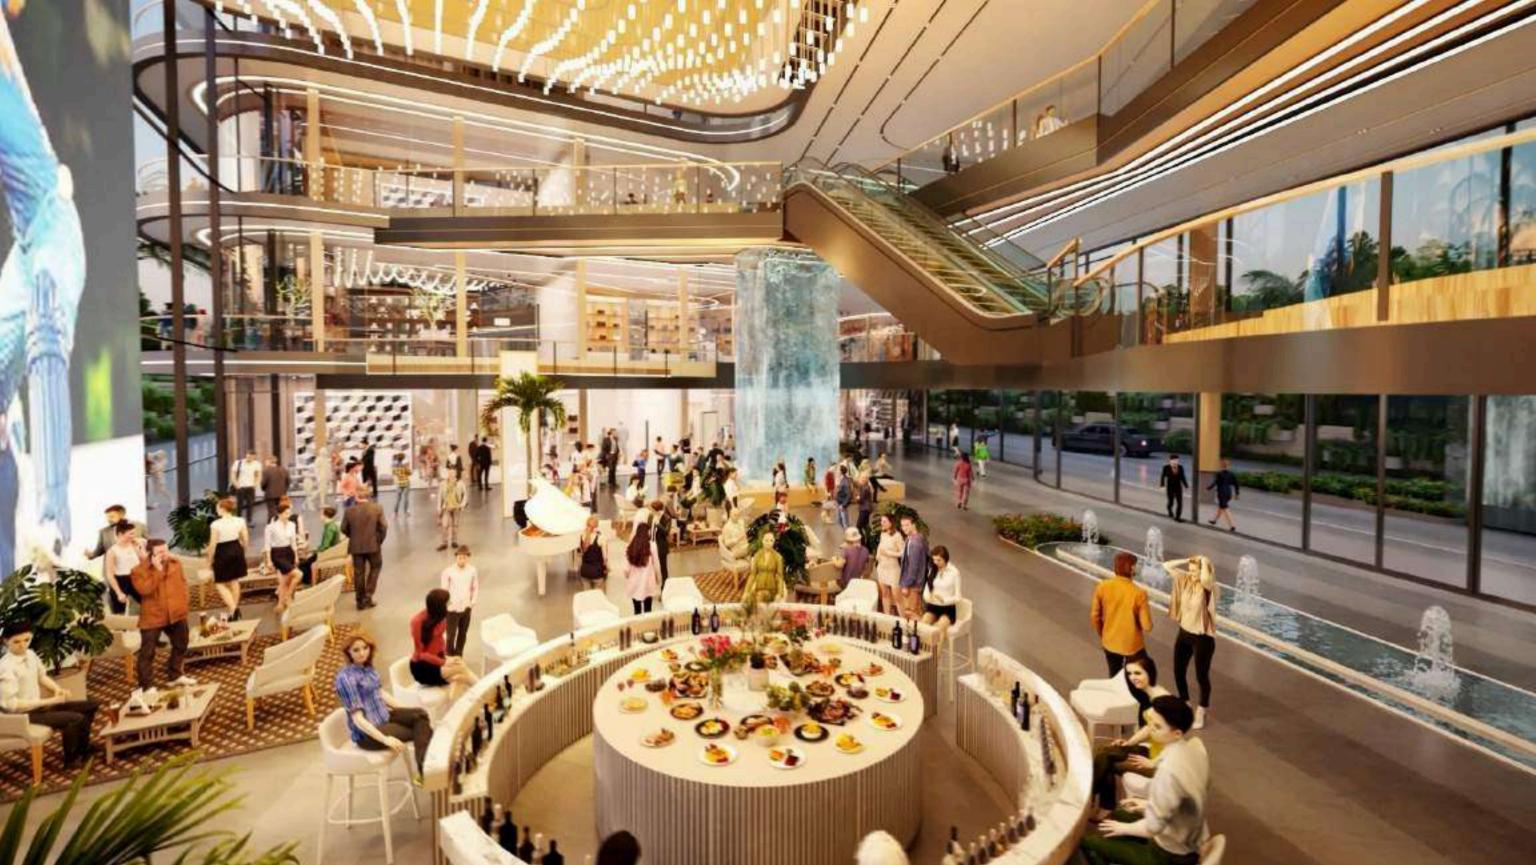

# A HALLMARK OF SPECTACULAR AND DAZZLING EXPERIENCE.

Retail Revolution starts here

# FIRST EVER 250 m LONG RETAIL BOULEVARD

# UNINTERRUPTED RETAIL WALK

HIGHLY VISIBLE RETAIL

GRAND ACCESS

FACING MANICURED LAWNS

DESTINATION, BUT A MARVELOUS EXPERIENCE.

The apex of retail is achieved.

elan Imperial leaves behind the prevailing concepts of retail to become a hallmark of spectacular and dazzling experience. A supreme architectural feat achieved by BENOY through Elan Imperial sets an example for the future. It is not just a retail space, but a destination to be immersed in for an elevated luxury experience.

A grand entrance running across the prime New Sector Road offers smooth arrival.

**A BENCHMARK** RETAIL

In the east, the first plaza that welcomes the guests is set up with an impressive Triple Height and situated behind the glazed facade. A series of escalators climbing up, down and around the water cascade and digital presentation create an incredible experience for the shoppers as they ascend to the upper levels.

**FIELD** 

On the opposite, this dynamically shaped plaza is lit with natural daylight from the above. Light seeps in creating a dramatically lighted pavilion below.

Beneath the Majestic Plaza is a floating pavilion from where guests can enjoy uninterrupted views of the terraces and interactive areas while enjoying the interactive presentations and views of fountains.

FLOATING PLAZA

An entertainment haven

FLAVOURS BAY ONE OF THE BIGGEST FOOD COURTS

ENHANCED AND REVOLUTIONISED EXPERIENCES

This exclusive zone is meticulously conceptualised where every aspiration will be taken care of and interactions will flourish.

# THE WORLD OF **ABSOLUTE AMUSEMENT**

SIGNATURE F&B CAFÉ AT THE CENTRAL HUB APPEARS TO BE A FLOATING ISLAND

DISCOVER THE NEW DIMENSION IN ENTERTAINMENT THAT IS DISTINCT

THE CLASSIC CINEMATIC EXPERIENCE

The acclaimed PVR Cinema Multiplex including Gold Class, create two distinct experiences under one remarkable roof.