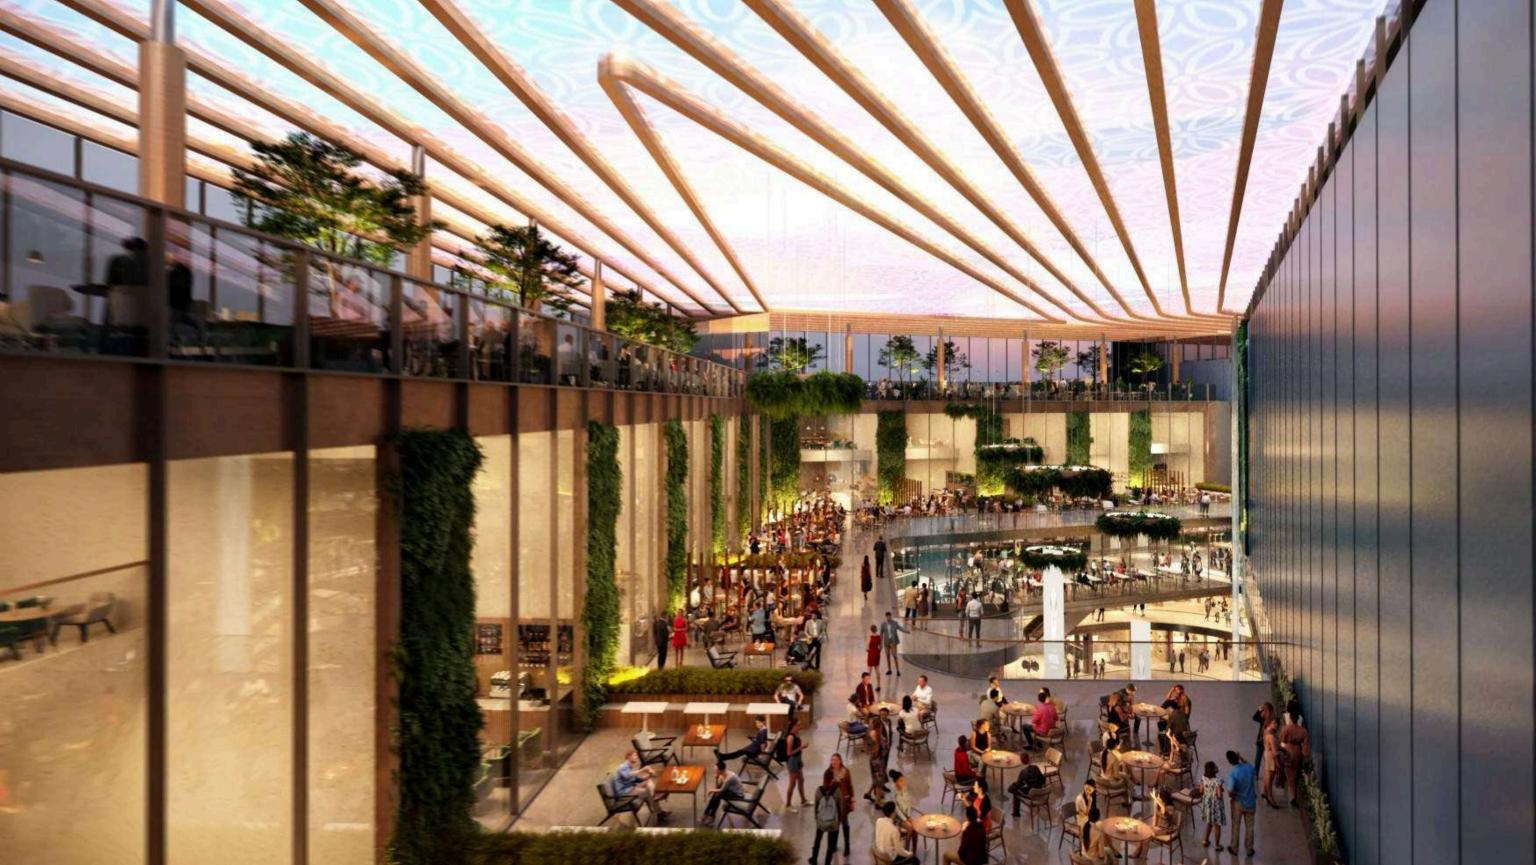

# A HALLMARK OF SPECTACULAR AND DAZZLING EXPERIENCE.

Retail Revolution starts here

# FIRST EVER 250 m LONG RETAIL BOULEVARD

# UNINTERRUPTED RETAIL WALK

HIGHLY VISIBLE RETAIL

GRAND ACCESS

FACING MANICURED LAWNS

DESTINATION, BUT A MARVELOUS EXPERIENCE.

The apex of retail is achieved.

elan Imperial leaves behind the prevailing concepts of retail to become a hallmark of spectacular and dazzling experience. A supreme architectural feat achieved by BENOY through Elan Imperial sets an example for the future. It is not just a retail space, but a destination to be immersed in for an elevated luxury experience.

A grand entrance running across the prime New Sector Road offers smooth arrival.

**A BENCHMARK** RETAIL

In the east, the first plaza that welcomes the guests is set up with an impressive Triple Height and situated behind the glazed facade. A series of escalators climbing up, down and around the water cascade and digital presentation create an incredible experience for the shoppers as they ascend to the upper levels.

**FIELD** 

On the opposite, this dynamically shaped plaza is lit with natural daylight from the above. Light seeps in creating a dramatically lighted pavilion below.

Beneath the Majestic Plaza is a floating pavilion from where guests can enjoy uninterrupted views of the terraces and interactive areas while enjoying the interactive presentations and views of fountains.