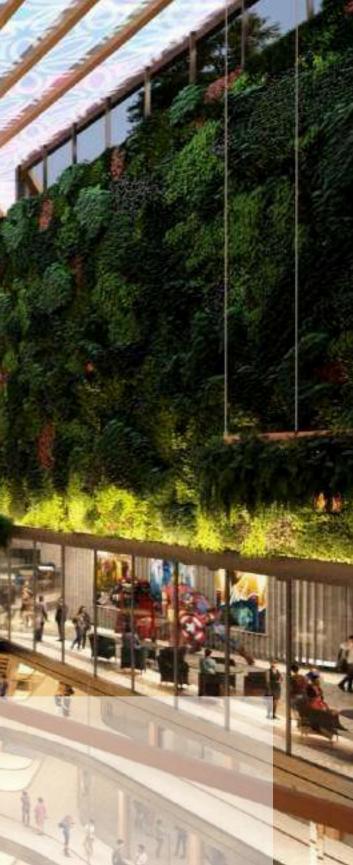

# UNINTERRUPTED RETAIL WALK

HIGHLY VISIBLE RETAIL

GRAND ACCESS

FACING MANICURED LAWNS

DESTINATION, BUT A MARVELOUS EXPERIENCE.

The apex of retail is achieved.

elan Imperial leaves behind the prevailing concepts of retail to become a hallmark of spectacular and dazzling experience. A supreme architectural feat achieved by BENOY through Elan Imperial sets an example for the future. It is not just a retail space, but a destination to be immersed in for an elevated luxury experience.

A grand entrance running across the prime New Sector Road offers smooth arrival.

**A BENCHMARK** RETAIL

In the east, the first plaza that welcomes the guests is set up with an impressive Triple Height and situated behind the glazed facade. A series of escalators climbing up, down and around the water cascade and digital presentation create an incredible experience for the shoppers as they ascend to the upper levels.

**FIELD** 

On the opposite, this dynamically shaped plaza is lit with natural daylight from the above. Light seeps in creating a dramatically lighted pavilion below.

Beneath the Majestic Plaza is a floating pavilion from where guests can enjoy uninterrupted views of the terraces and interactive areas while enjoying the interactive presentations and views of fountains.