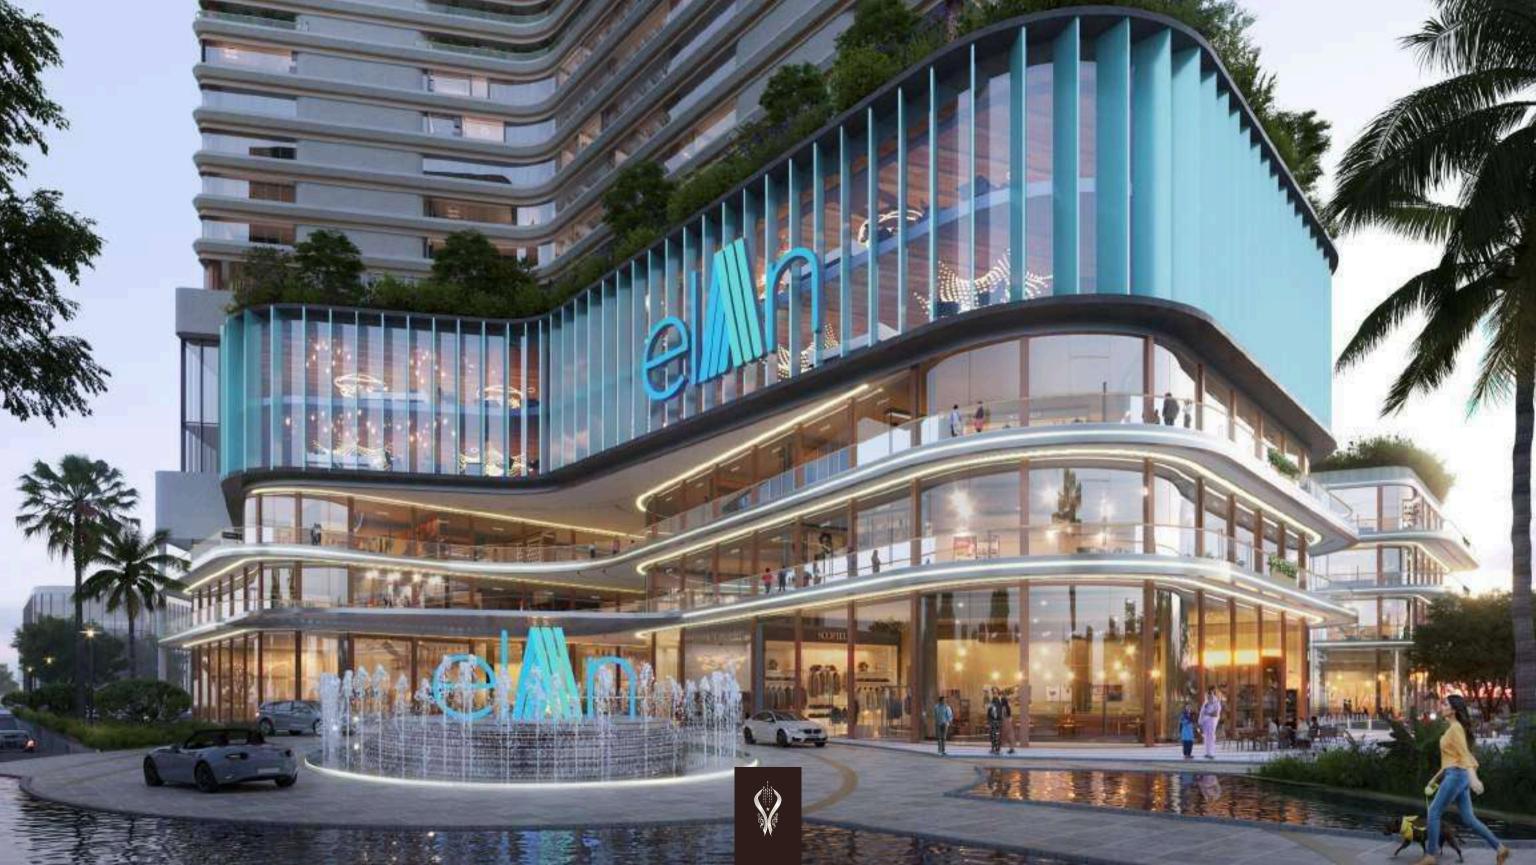

# A HALLMARK OF SPECTACULAR AND DAZZLING EXPERIENCE.

Retail Revolution starts here

# FIRST EVER 250 m LONG RETAIL BOULEVARD

# UNINTERRUPTED RETAIL WALK

HIGHLY VISIBLE RETAIL

GRAND ACCESS

FACING MANICURED LAWNS

DESTINATION, BUT A MARVELOUS EXPERIENCE.

The apex of retail is achieved.

elan Imperial leaves behind the prevailing concepts of retail to become a hallmark of spectacular and dazzling experience. A supreme architectural feat achieved by BENOY through Elan Imperial sets an example for the future. It is not just a retail space, but a destination to be immersed in for an elevated luxury experience.

A grand entrance running across the prime New Sector Road offers smooth arrival.

**A BENCHMARK** RETAIL

In the east, the first plaza that welcomes the guests is set up with an impressive Triple Height and situated behind the glazed facade. A series of escalators climbing up, down and around the water cascade and digital presentation create an incredible experience for the shoppers as they ascend to the upper levels.